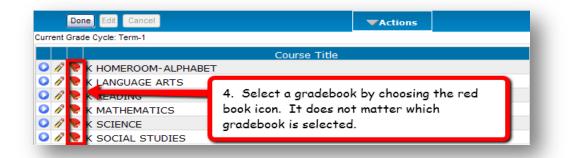

## Elementary SISK12: Objective Based Report Cards

Who: Elementary Teachers What: Printing Grade Cards When: End of the Quarter









Setting Report Options:









## Viewing the Objective Based Report Cards:



## Printing the Objective Based Report Cards:









| Workroom Toshiba Copier Properties                        |                            |                                                                    |
|-----------------------------------------------------------|----------------------------|--------------------------------------------------------------------|
| Basic Finishing BaperHandling Image Quality Effect Others |                            |                                                                    |
| Print Job:                                                | Copy Handling: 2           | 0. Select the "Finishing" Tab.                                     |
| Normal Print 💌