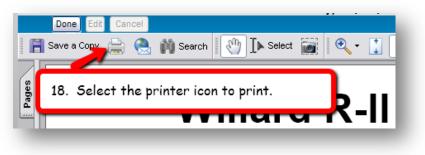

## Printing the Objective Based Report Cards:

| Workroom Toshiba Copier Properties                        |                            |                                                                    |
|-----------------------------------------------------------|----------------------------|--------------------------------------------------------------------|
| Basic Finishing BaperHandling Image Quality Effect Others |                            |                                                                    |
| Print Job:                                                | Copy Handling: 2           | 0. Select the "Finishing" Tab.                                     |
| Normal Print 💌                                            | 1.2.3 1.1.1 1.2.3          | <ol> <li>Check "2-Sided Printing".</li> <li>Press "OK".</li> </ol> |
| N                                                         | 2-Sided Printing:          |                                                                    |
|                                                           | 1 🔄 🖄                      | etails                                                             |
|                                                           | Number of Pages per Sheet: |                                                                    |
|                                                           | 2 4 6 8                    | 9 16                                                               |
| Letter                                                    | Direction of Print:        |                                                                    |
| Graphics Text                                             | Draw Borders Around Pages  | s                                                                  |
| Profile:                                                  | Staple:                    | Hole Punch:                                                        |
| None                                                      |                            |                                                                    |
| Save Profile Delete                                       |                            |                                                                    |
| Restore Defaults                                          | Use Custom Margin:         | Details                                                            |
|                                                           | (                          | OK Cancel Help                                                     |
|                                                           |                            |                                                                    |