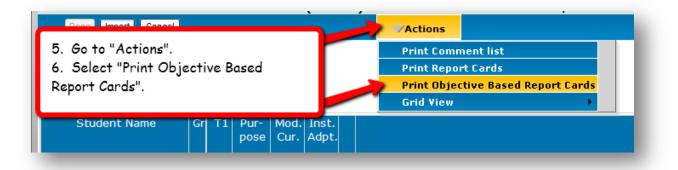

## Elementary SISK12: Objective Based Report Cards

Who: Elementary Teachers What: Printing Grade Cards When: End of the Quarter









Setting Report Options:









## Viewing the Objective Based Report Cards:



## Printing the Objective Based Report Cards:









| Workroom Toshiba Copier Properties                        |                            |                                                                    |
|-----------------------------------------------------------|----------------------------|--------------------------------------------------------------------|
| Basic Finishing BaperHandling Image Quality Effect Others |                            |                                                                    |
| Print Job:                                                | Copy Handling: 2           | 0. Select the "Finishing" Tab.                                     |
| Normal Print 💌