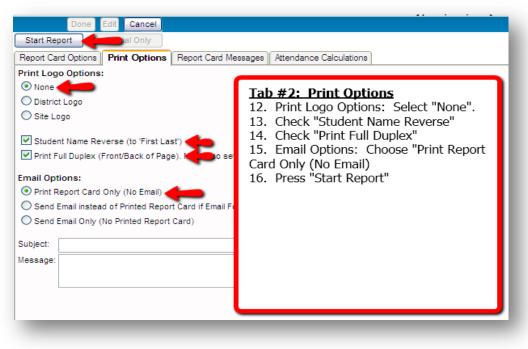

## Elementary SISK12: Objective Based Report Cards

Who: Elementary Teachers What: Printing Grade Cards When: End of the Quarter

Setting Report Options: