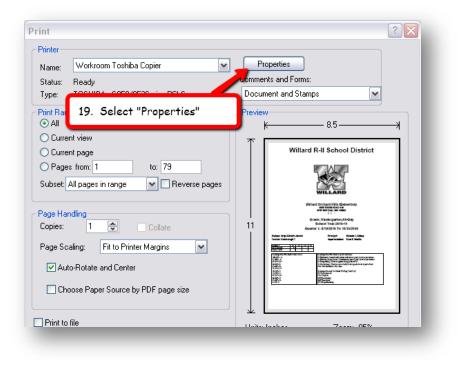

## Printing the Objective Based Report Cards:

| Workroom Toshiba Copier Properties                        |                            |                                                                    |
|-----------------------------------------------------------|----------------------------|--------------------------------------------------------------------|
| Basic Finishing BaperHandling Image Quality Effect Others |                            |                                                                    |
| Print Job:                                                | Copy Handling: 2           | 0. Select the "Finishing" Tab.                                     |
| Normal Print 💌                                            | 1.2.3 1.1.1 1.2.3          | <ol> <li>Check "2-Sided Printing".</li> <li>Press "OK".</li> </ol> |
| N                                                         | 2-Sided Printing:          |                                                                    |
|                                                           | 1 🔄 🖄                      | etails                                                             |
|                                                           | Number of Pages per Sheet: |                                                                    |
|                                                           | 2 4 6 8                    | 9 16                                                               |
| Letter                                                    | Direction of Print:        |                                                                    |
| Graphics Text                                             | Draw Borders Around Pages  | s                                                                  |
| Profile:                                                  | Staple:                    | Hole Punch:                                                        |
| None                                                      |                            |                                                                    |
| Save Profile Delete                                       |                            |                                                                    |
| Restore Defaults                                          | Use Custom Margin:         | Details                                                            |
|                                                           | (                          | OK Cancel Help                                                     |
|                                                           |                            |                                                                    |