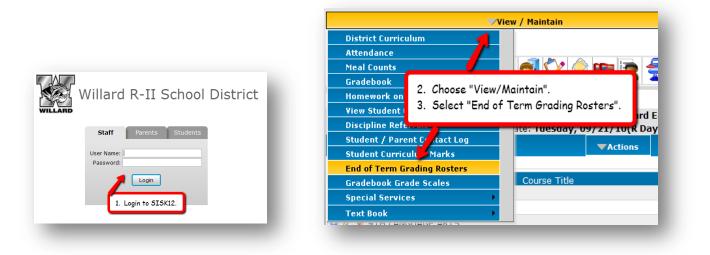

## Elementary SISK12: Objective Based Report Cards

Who: Elementary Teachers What: Printing Grade Cards When: End of the Quarter

Setting Report Options: