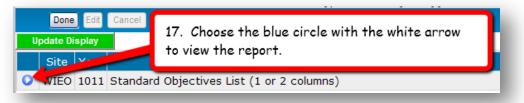

## Elementary SISK12: Objective Based Report Cards

Who: Elementary Teachers What: Printing Grade Cards When: End of the Quarter









Setting Report Options:









## Viewing the Objective Based Report Cards:



## Printing the Objective Based Report Cards:









| Workroom Toshiba Copier Properties                        |                            |                                                                    |
|-----------------------------------------------------------|----------------------------|--------------------------------------------------------------------|
| Basic Finishing BaperHandling Image Quality Effect Others |                            |                                                                    |
| Print Job:                                                | Copy Handling: 2           | 0. Select the "Finishing" Tab.                                     |
| Normal Print 💌                                            | 1.2.3 1.1.1 1.2.3          | <ol> <li>Che