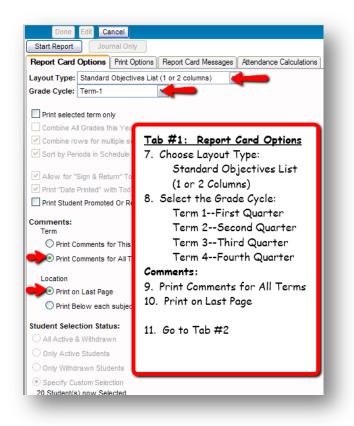

## Printing the Objective Based Report Cards:

| Workroom Toshiba Copier Properties                        |                            |                                                                    |
|-----------------------------------------------------------|----------------------------|--------------------------------------------------------------------|
| Basic Finishing BaperHandling Image Quality Effect Others |                            |                                                                    |
| Print Job:                                                | Copy Handling: 2           | 0. Select the "Finishing" Tab.                                     |
| Normal Print 💌                                            | 1.2.3 1.1.1 1.2.3          | <ol> <li>Check "2-Sided Printing".</li> <li>Press "OK".</li> </ol> |
| N                                                         | 2-Sided Printing:          |                                                                    |
|                                                           | 1 🔄 🖄                      | etails                                                             |
|                                                           | Number of Pages per Sheet: |                                                                    |
|                                                           | 2 4 6 8                    | 9 16                                                               |
| Letter                                                    | Direction of Print:        |                                                                    |
| Graphics Text                                             | Draw Borders Around Pages  | s                                                                  |
| Profile:                                                  | Staple:                    | Hole Punch:                                                        |
| None                                                      |                            |                                                                    |
| Save Profile Delete                                       |                            |                                                                    |
| Restore Defaults                                          | Use Custom Margin:         | Details                                                            |
|                                                           | (                          | OK Cancel Help                                                     |
|                                                           |                            |                                                                    |